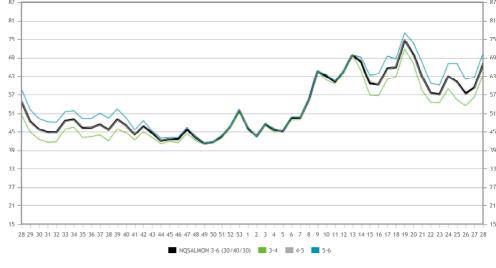

## Week 28/2021

NASDAQ Salmon Index 3-6kg weighted 30/40/30

| NQSALMON 3-6kg (NOK/kg) | 66.90         |         |
|-------------------------|---------------|---------|
| 1 Week Change           | <b>▲</b> 7.71 | +13.02% |
| 4 Week Change           | ▲ 3.99        | +6.33%  |
| 12 Week Change          | <b>▲</b> 6.70 | +11.13% |

The NASDAQ Salmon Index 3-6kg accounts for 95% of the Fish Pool Index Settlement price, using a standard weight distribution of 30% 3-4kg, 40% 4-5kg and 30% 5-6kg. For further information regarding Fish Pool Index Settlement price, see <a href="https://www.fishpool.eu">www.fishpool.eu</a>

#### NASDAQ Salmon Index 3-6kg weighted 30/40/30 - Historical Prices

© 2015, The NASDAQ OMX Group, Inc. All Rights Reserved