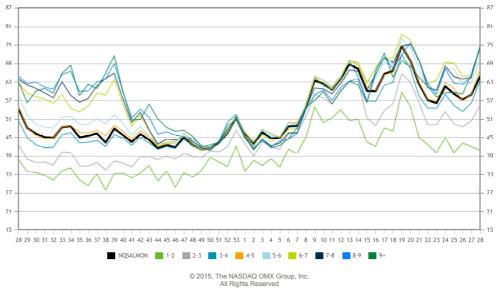

#### NASDAQ Salmon Index

| NQSALMON (NOK/kg) | 64.75         |         |
|-------------------|---------------|---------|
| 1 Week Change     | ▲ 5.93        | +10.08% |
| 4 Week Change     | ▲ 3.22        | +5.24%  |
| 12 Week Change    | <b>▲</b> 4.85 | +8.09%  |

#### NASDAQ Salmon Index - Prices Per Weight Class

| Weight Class (kg) | Price (NOK/kg) | 1 Week Change | Distribution % | St.dev |
|-------------------|----------------|---------------|----------------|--------|
| 1-2               | 40.83          | -1.16         | 1.88           | 3.94   |
| 2-3               | 55.24          | 4.87          | 15.56          | 1.36   |
| 3-4               | 63.35          | 7.20          | 28.89          | 1.25   |
| 4-5               | 66.98          | 8.07          | 28.65          | 1.00   |
| 5-6               | 70.35          | 7.72          | 17.42          | 1.17   |
| 6-7               | 74.05          | 9.20          | 4.90           | 1.59   |
| 7-8               | 74.31          | 9.89          | 2.02           | 1.47   |
| 8-9               | 74.47          | 9.89          | 0.56           | 1.08   |
| 9+                | 74.15          | 8.54          | 0.12           | 1.16   |
| NQSALMON          | 64.75          | 5.93          |                |        |

### NASDAQ Salmon Index - Historical Prices